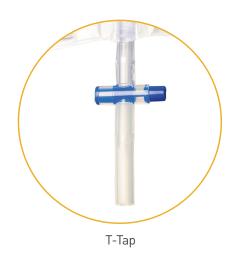

## Leg Bags - T-Tap

Our Leg Bags are designed to be unobtrusive offering discreet storage under clothing. They have a T-Tap and non-return valve to support a sterile fluid pathway. The soft non-woven backing improves user comfort and they are available with either an adjustable elastic fabric strap or silicone lined strap.

- (>) Discreet to wear
- Soft non-woven backing is comfortable next to the skin
- Adjustable elastic fabric strap or silicone lined strap
- Multiple tube lengths; 10cm, 30cm and 50cm
- Various volume capacities; 350mL, 500mL and 750mL
- (>) Bonded step connector
- The T-Tap design prevents accidental drainage sometimes experienced with other tap styles