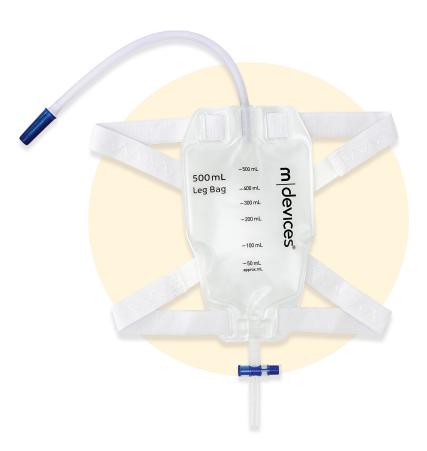

## Leg Bags - T-Tap

Our Leg Bags are designed to be unobtrusive offering discreet storage under clothing. They have a T-Tap and non-return valve to support a sterile fluid pathway. The soft non-woven backing improves user comfort and they are available with either an adjustable elastic fabric strap or silicone lined strap.

- (>) Discreet to wear
- Soft non-woven backing is comfortable next to the skin
- Adjustable elastic fabric strap or silicone lined strap
- Multiple tube lengths; 10cm, 30cm and 50cm
- Various volume capacities; 350mL, 500mL and 750mL
- (>) Bonded step connector
- The T-Tap design prevents accidental drainage sometimes experienced with other tap styles